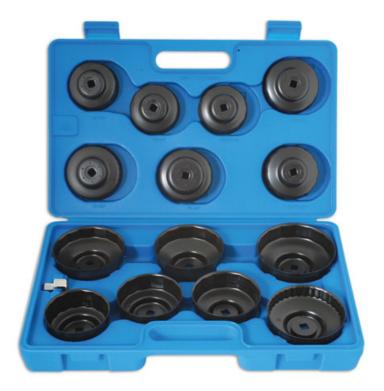

## Oil Filter Wrench Set 15pc

This set includes a 1/2"D to 3/8"D adaptor and 14 cup style wrenches suitable for canister filters across a wide range of vehicle makes and models.

## **Additional Information**

- Applications include: AC, BMW, Daihatsu, Fiat, Ford, Honda, Isuzu, Mazda, Mercedes-Benz, Mitsubishi, Nissan, Porsche, Renault, Subaru, Toyota, Vauxhall/Opel, Volkswagen and most other vehicles with Fram or Motorcraft filters.
- Withstands 85lb-ft torque.
- 14 cup style, flute profile wrenches from 65 100mm diameters for a variety of vehicles.
- Set includes 1/2"D (F) to 3/8"D (M) adaptor.
- · Coated with electro-black oxide finish for protection against rust.